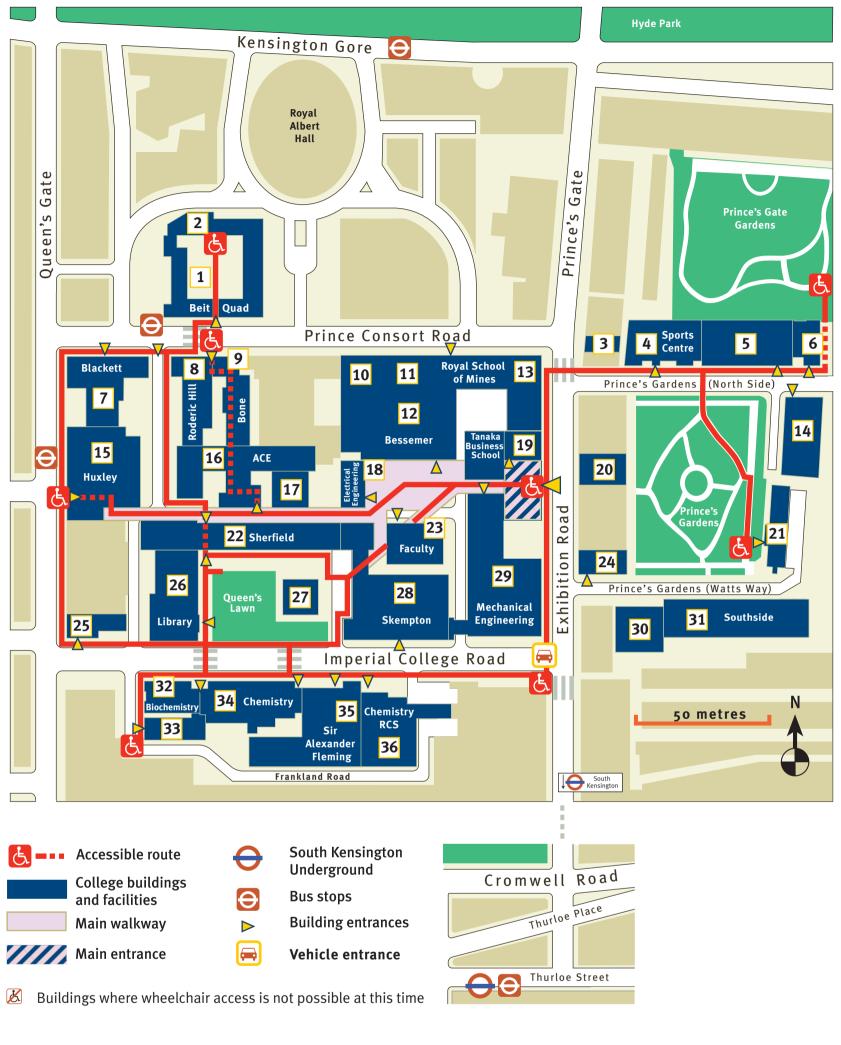

## Imperial College London, South Kensington campus

College House 4 **Ethos Sports Centre Student Accommodation** Office Garden Hall Weeks Hall 7 **Blackett Laboratory** Roderic Hill Building **Bone Building** 

**Imperial College Union** 

1 Beit Quadrangle

2

- 10 Royal School of Mines 🛭 20 Institute for Mathematical 28 Skempton Building Aston Webb 🔀 11 Bessemer Building 🗷 12 Goldsmiths Building 🔏 13
- **Health Centre, Dentist** 14
- 15 **Huxley Building ACE Extension** 16
- 17 William Penney **Laboratory K**
- **Electrical Engineering** 18 **Tanaka Business School**
- Sciences 🔣
- **Linstead Hall**
- **Sherfield Building Faculty Building** 23
- 24 58 Prince's Gate 📕 Conference Link
- 25 170 Queen's Gate 🐰 Imperial College and
- **Science Museum Libraries Queen's Tower** 27

- 29 Mechanical Engineering Building
- 30 46–48 Prince's Gardens
- 31 | Southside (under construction)
- 32 **Biochemistry Building**
- Flowers Building **Chemistry Building** 
  - Sir Alexander Fleming Building
- **Chemistry RCS**